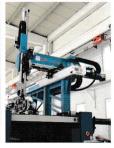

## **TOP ENTRY ROBOTS**

## **T-SERIES**

3 AXIS SERVO DRIVEN

The new Roboter T - Series robot range is designed for IML – In Mould Labeling, insert, pick and place applications and for more flexible automations.

Roboter T- Series robot range is designed with AC servo motors in all three axis for simultaneous movement ensuring speed and with high precision.