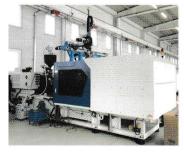

The new Roboter T - Series robot range is designed for IML – In Mould Labeling, insert, pick and place applications and for more flexible automations.

Roboter T- Series robot range is designed with AC servo motors in all three axis for simultaneous movement ensuring speed and with high precision.

## IML Application; by Roboter.

• IML Application

The top entry IML Robot in T-Series are available for the vertical automation of injection moulding industry.

Roboter Top Entry Robots for IML concerns small production with a flexibility.