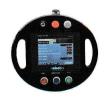

## **Roboter Control Panel**

2 languages, multiple language available
User definible safe working areas
Program backup / Restore via USB
Multiple passwords allow customized protection levels
Expandable and remotable input and output
Remote assistance via ethernet available
Control system conditions and alarms