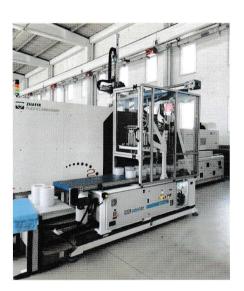

The new Roboter T - Series robot range is designed for IML – In Mould Labeling, insert, pick and place applications and for more flexible automations.

Roboter T- Series robot range is designed with AC servo motors in all three axis for simultaneous movement ensuring speed and with high precision.

## IML Application; by Roboter.

• IML Application

The top entry IML Robot in T-Series are available for the vertical automation of injection moulding industry.

Roboter Top Entry Robots for IML concerns small production with a flexibility.